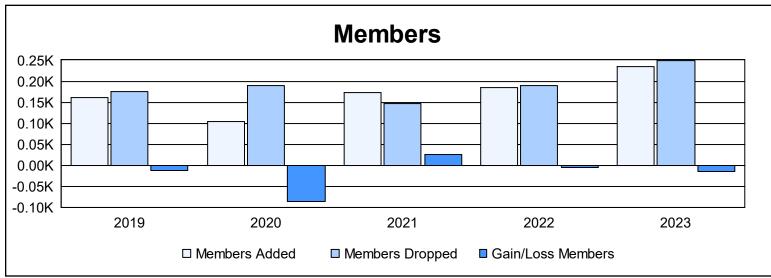

District A 3 As of June 2023 Cumulative

| Year      | New<br>Clubs | Dropped<br>Clubs | Gain/<br>Loss<br>Clubs | New<br>Members | Charter<br>Members | Reinstate<br>Members | Transfer<br>Members | Total<br>Member<br>Added | Total<br>Members<br>Dropped | Gain/<br>Loss<br>Members |
|-----------|--------------|------------------|------------------------|----------------|--------------------|----------------------|---------------------|--------------------------|-----------------------------|--------------------------|
| 2018-2019 | 0            | 0                | 0                      | 138            | 0                  | 17                   | 7                   | 162                      | 175                         | -13                      |
| 2019-2020 | 0            | 0                | 0                      | 89             | 2                  | 8                    | 6                   | 105                      | 190                         | -85                      |
| 2020-2021 | 2            | 2                | 0                      | 86             | 68                 | 7                    | 12                  | 173                      | 147                         | 26                       |
| 2021-2022 | 0            | 0                | 0                      | 167            | 2                  | 6                    | 9                   | 184                      | 190                         | -6                       |
| 2022-2023 | 0            | 1                | -1                     | 208            | 3                  | 14                   | 10                  | 235                      | 249                         | -14                      |
| Average   | 0            | 1                | 0                      | 138            | 15                 | 10                   | 9                   | 172                      | 190                         | -18                      |